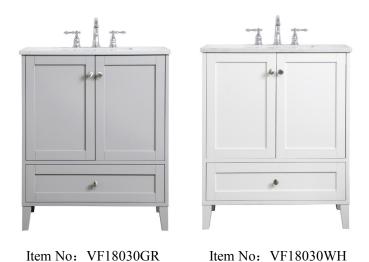

## **Sommerville collection**

30 inch single bathroom vanity Set

Item No: VF18030BL (Blue)

(White)

Available Finishes

(Grey)

## **Specifications**

| Specifications                      |                        |
|-------------------------------------|------------------------|
| Base Finish                         | Blue/Grey/White        |
| Top finish                          | calacatta quartz       |
| Base material                       | solid wood leg and MDF |
| Top material                        | Quartz                 |
| Sink included                       | yes                    |
| sink material                       | porcelain              |
| overflow hole                       | yes                    |
| sink type                           | undermount             |
| Doors                               | Yes                    |
| number of doors                     | 2                      |
| Drawers                             | Yes                    |
| number of Functional drawers        | 1                      |
| soft close drawer glides            | Yes                    |
| mounting location                   | free-standing          |
| mounting bracket included           | no                     |
| backsplash included                 | no                     |
| drain assembly included             | no                     |
| faucet included                     | no                     |
| Compatible faucet installation type | widespread             |
| P-trap included                     | no                     |
| assembly required                   | no                     |
| installation required               | yes                    |
| warranty                            | 1 year limited         |
| Shipment Type                       | LTL                    |
|                                     | <u> </u>               |