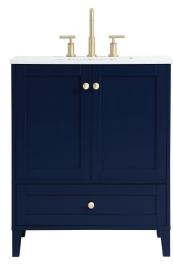

## **Sommerville collection**

30 inch single bathroom vanity Set

Item No: VF18030BL (Blue)

(White)

Available Finishes

(Grey)

## **Specifications**

| Specifications                      |                        |
|-------------------------------------|------------------------|
| Base Finish                         | Blue/Grey/White        |
| Top finish                          | calacatta quartz       |
| Base material                       | solid wood leg and MDF |
| Top material                        | Quartz                 |
| Sink included                       | yes                    |
| sink material                       | porcelain              |
| overflow hole                       | yes                    |
| sink type                           | undermount             |
| Doors                               | Yes                    |
| number of doors                     | 2                      |
| Drawers                             | Yes                    |
| number of Functional drawers        | 1                      |
| soft close drawer glides            | Yes                    |
| mounting location                   | free-standing          |
| mounting bracket included           | no                     |
| backsplash included                 | no                     |
| drain assembly included             | no                     |
| faucet included                     | no                     |
| Compatible faucet installation type | widespread             |
| P-trap included                     | no                     |
| assembly required                   | no                     |
| installation required               | yes                    |
| warranty                            | 1 year limited         |
| Shipment Type                       | LTL                    |
|                                     | <u> </u>               |